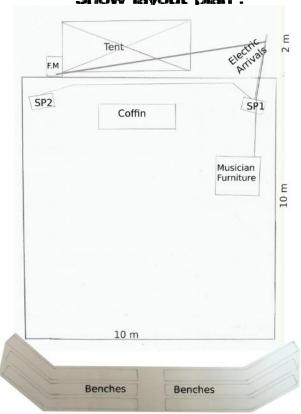

## Show layout plan:

### Toured:

<u>Little tent</u>: props and costumes storage zone. (Size 3m X 2m; Open on the back)

Coffin with little wheels.

<u>Backline</u>: musician furniture with: Mix table, guitar, pedals, guitar amplifier, microphone on stand.

F.M: Foam Machine.

Wooden bleachers + carpet: we can adapt the total capacity with bleachers + seats on the carpet's floor: to 100 up to 500 people. If you're expecting more people, it is possible, just contact us.

# Required :

<u>Performance area</u>: 10m X 10m square (33 X 33 feet) + 1 space of 2m in the back of the tent. Flat and leveled ground suitable for rolling stage trucks (our coffin).

The venue provides a PA sound system (Speakers; SP1 / SP2 on the plan) of at least 800 watts and power cables.